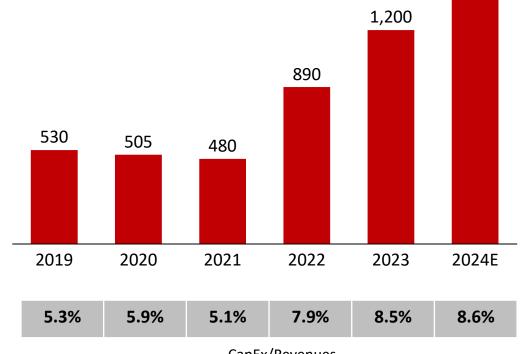

#### WE ARE INCREASING INVESTMENTS IN CAPACITY TO UNPRECEDENTED LEVELS TO BOLSTER OUR CORE BUSINESS GROWTH

- Adding ~900 MUC in production capacity over the next 5 years
  - **7 New Lines in 2024**
  - >25 New Lines 2024-2028
- Adding ~250k pallet positions via warehouse expansion
  - **5 New DC's in 2024**
  - Layout optimization to add additional capacity and savings

1,400

CapEx/Revenues