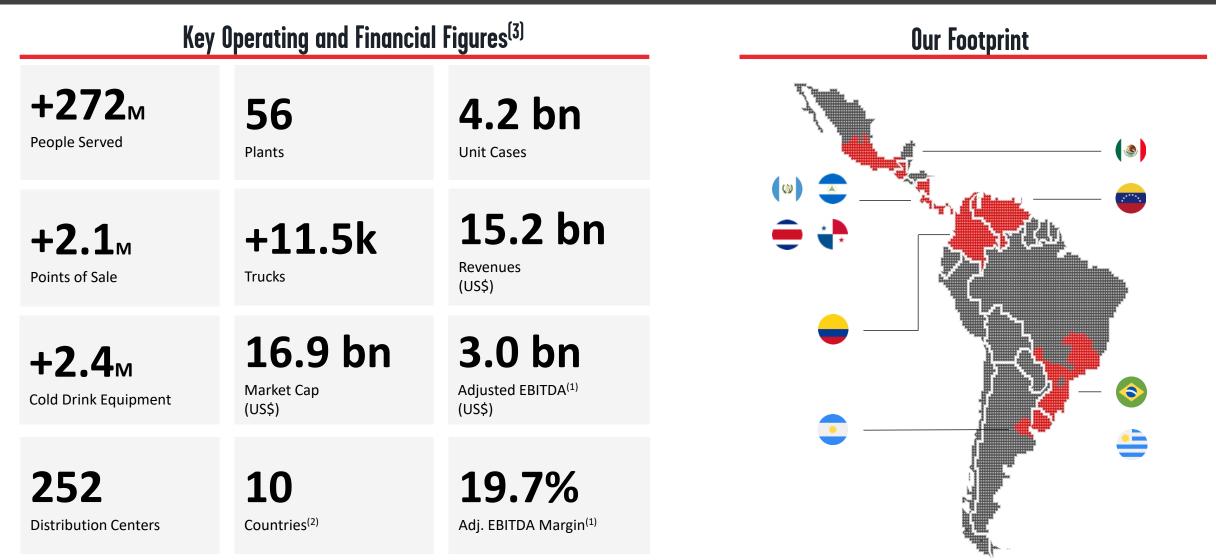

## COCA-COLA FEMSA IS THE LARGEST FRANCHISE BOTTLER IN THE WORLD BY SALES VOLUME, OPERATING IN 10 LATIN AMERICAN COUNTRIES

<sup>(1)</sup> Adjusted EBITDA = operating income + depreciation + amortization & other operating non-cash charges
<sup>(2)</sup> As of December 31, 2017, Venezuela is reported as an investment in shares, as a non-consolidated operation
<sup>(3)</sup> LTM as of September 30, 2024