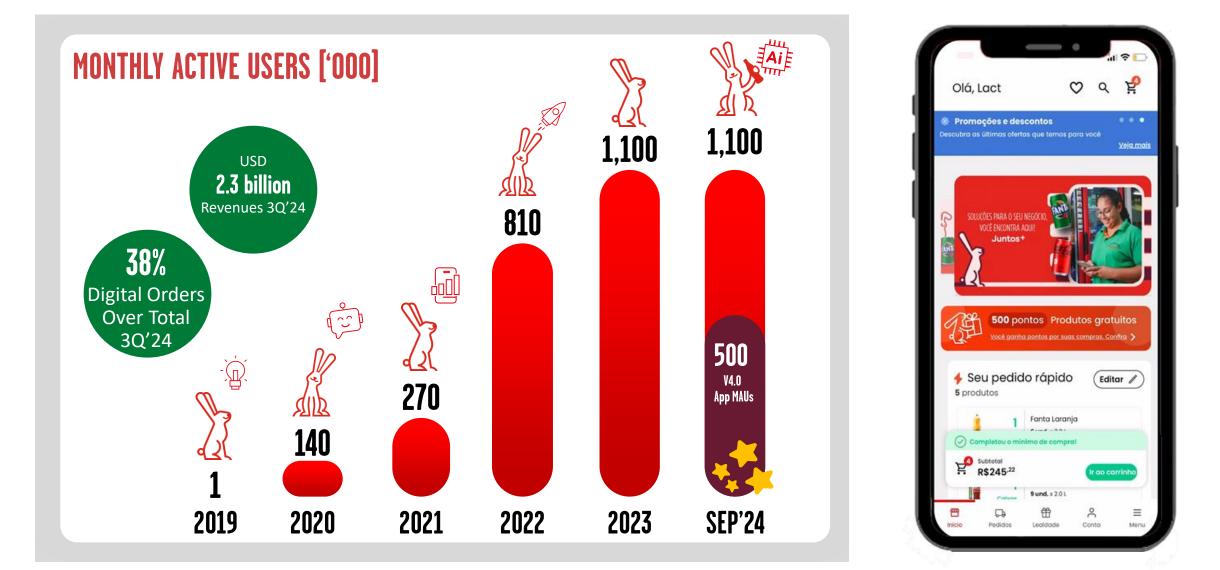

#### JUNTOS+ REACHED 1.1 MM MONTHLY ACTIVE USERS IN 3Q'24 We are enhancing our user experience through new features development