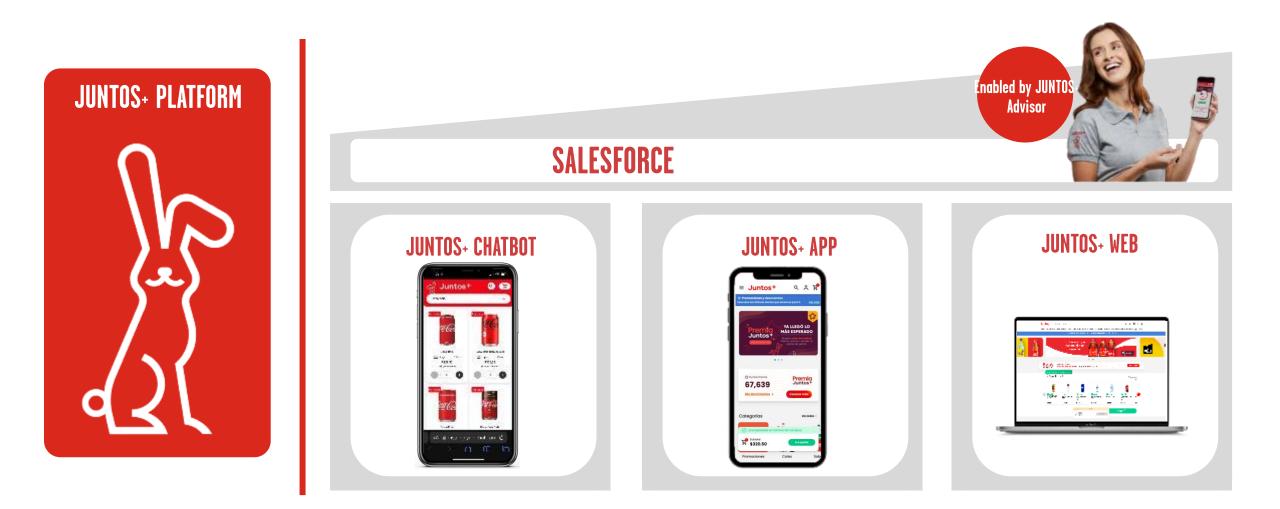

### JUNTOS+ IS OUR OMNICHANNEL COMMERCIAL PLATFORM BUILT UPON A PHYGITAL APPROACH

Juntos, as a Brand building an emotional bond with our customers while helping their businesses grow

#### JUNTOS+ REACHED 1.1 MM MONTHLY ACTIVE USERS IN 3Q'24 We are enhancing our user experience through new features development