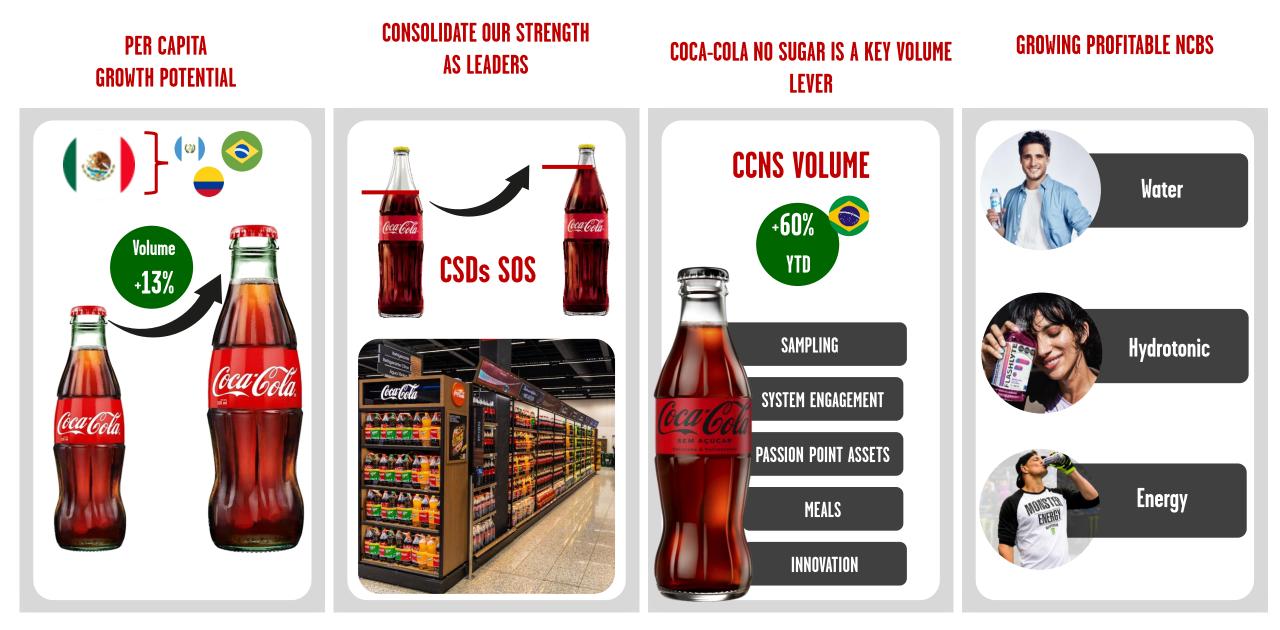

Recent Performance

□ Strategy - Six Strategic Priorities

□ Key Takeaways

# FUTURE-READY

## COCA-COLA FEMSA IS THE LARGEST FRANCHISE BOTTLER IN THE WORLD BY SALES VOLUME, OPERATING IN 10 LATIN AMERICAN COUNTRIES



<sup>(1)</sup> Adjusted EBITDA = operating income + depreciation + amortization & other operating non-cash charges
<sup>(2)</sup> As of December 31, 2017, Venezuela is reported as an investment in shares, as a non-consolidated operation
<sup>(3)</sup> LTM as of September 30, 2024

# OUR REFRESHED VISION AND STRATEGY TO ACCELERATE OUR GROWTH MODEL IS DRIVING SOLID RESULTS

A refreshed vision of being our customers' and partners' preferred commercial platform and ally for growth, fostering a sustainable future.







#### **GROWTH LEVERS TO UNLOCK GROWTH ACROSS OUR MARKETS**





#### KOF ENJOYS KEY RIGHTS TO WIN ACROSS LATIN AMERICA'S B2B SPACE



CUSTOMERS' Favorite Brands LARGEST USER BASE IN LATIN AMERICA

LOGISTICS & DISTRIBUTION EXPERTISE TALENTED TEAM, Execution warriors

### JUNTOS+ IS OUR OMNICHANNEL COMMERCIAL PLATFORM BUILT UPON A PHYGITAL APPROACH



Juntos, as a Brand building an emotional bond with our customers while helping their businesses grow

#### JUNTOS+ REACHED 1.1 MM MONTHLY ACTIVE USERS IN 3Q'24 We are enhancing our user experience through new features development





#### WE ARE INCREASING INVESTMENTS IN CAPACITY TO UNPRECEDENTED LEVELS TO BOLSTER OUR CORE BUSINESS GROWTH





- Adding ~900 MUC in production capacity over the next 5 years
  - **7 New Lines in 2024**
  - >25 New Lines 2024-2028
- Adding ~250k pallet positions via wareho