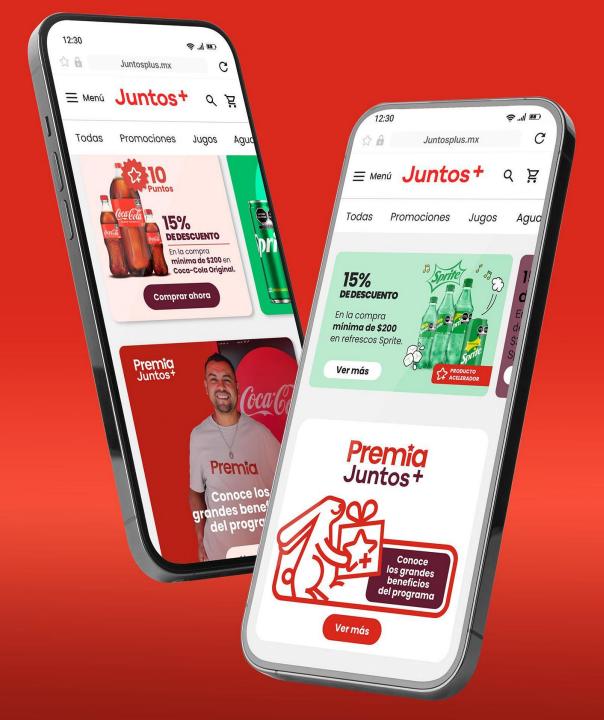

### JUNTOS+ IS OUR OMNICHANNEL COMMERCIAL PLATFORM BUILT UPON A PHYGITAL APPROACH

Juntos, as a Brand building an emotional bond with our customers while helping their businesses grow

#### JUNTOS+ REACHED 1.1 MM MONTHLY ACTIVE USERS IN 3Q'24 We are enhancing our user experience through new features development