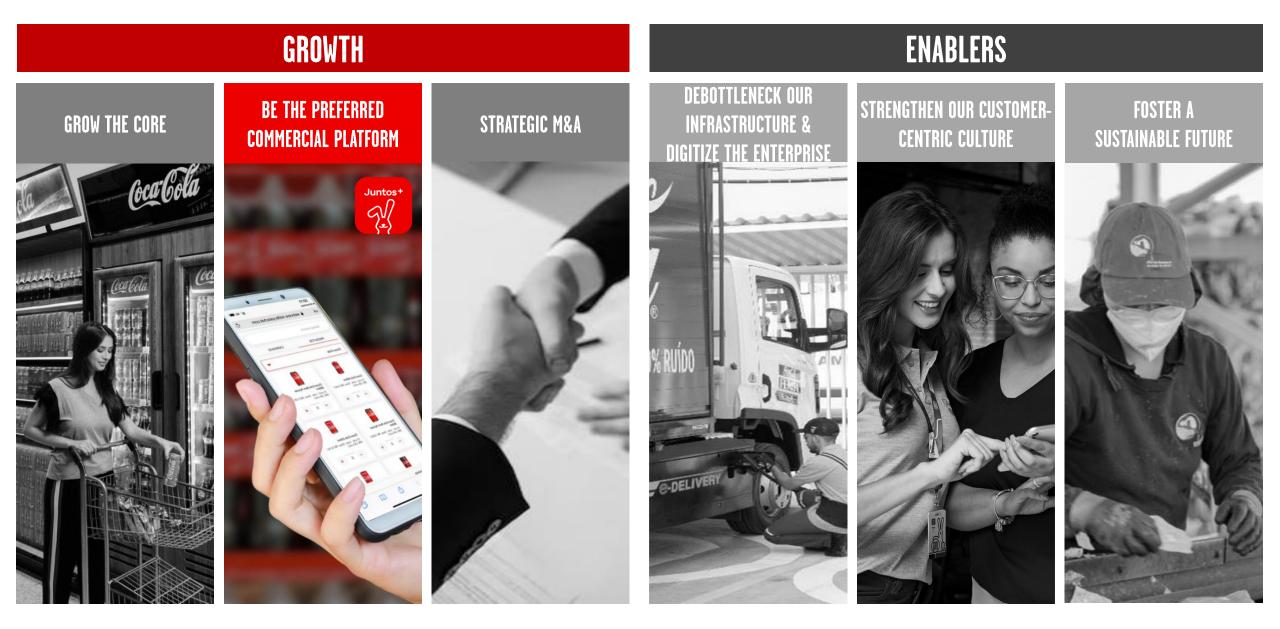

### JUNTOS+ IS OUR OMNICHANNEL COMMERCIAL PLATFORM BUILT UPON A PHYGITAL APPROACH

Juntos, as a Brand building an emotional bond with our customers while helping their businesses grow

#### JUNTOS+ REACHED 1.1 MM MONTHLY ACTIVE USERS IN 3Q'24 We are enhancing our user experience through new features development