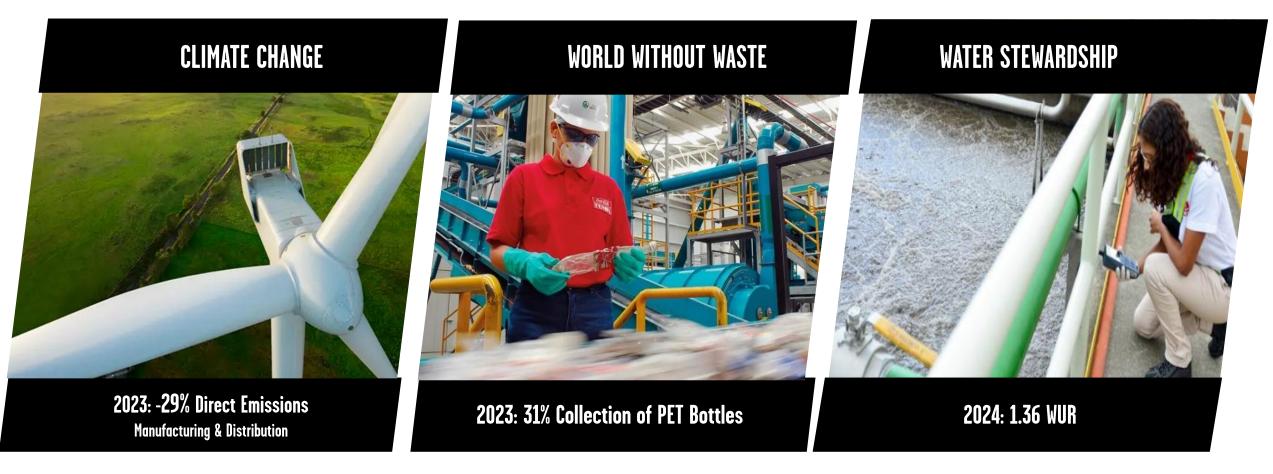

## OUR REDESIGNED SUSTAINABILITY FRAMEWORK MARKS AN EVOLUTION IN OUR COMMITMENT TO FOSTERING A SUSTAINABLE FUTURE

Goal 2030: -50%

Goal 2030: 100%

Goal 2026: 1.26